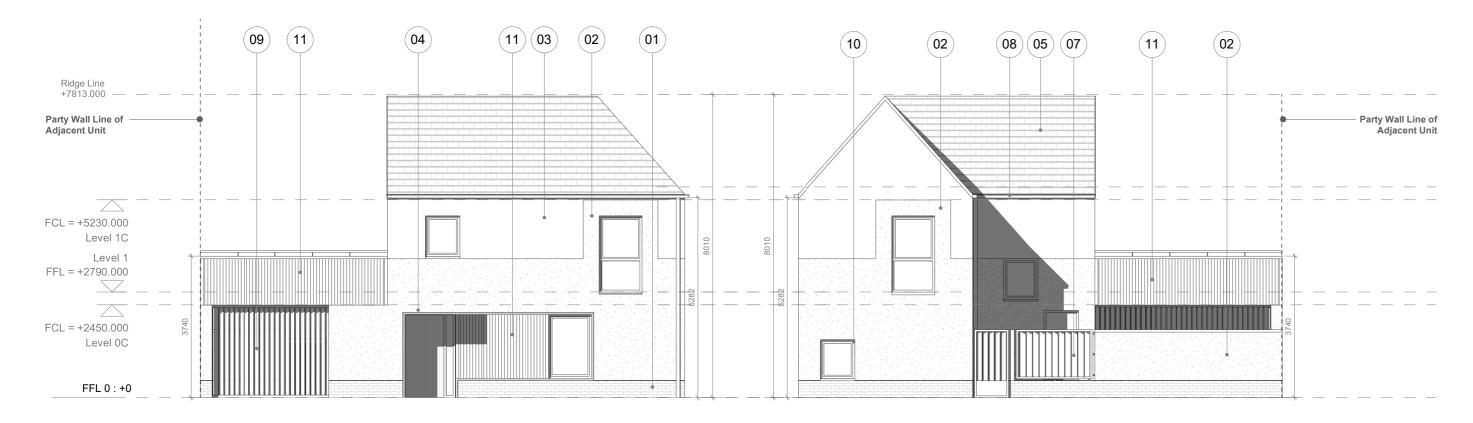

Courtyard House 3b5p\_Front Elevation\_V1c Handed

Courtyard House 3b5p\_External Rear Elevation\_V1c Handed

Courtyard House 3b5p\_Side Elevation\_V1c Handed

Courtyard House 3b5p\_Internal Rear Elevation\_V1c Handed

## Material Key

Stretcher bond brickwork - charcoal

| 02 | Rough textured render - white                                         |  |  |
|----|-----------------------------------------------------------------------|--|--|
| 03 | Smooth textured render - white                                        |  |  |
| 04 | Recessed entrance porches with white pre-cast concrete lining - white |  |  |
| 05 | Artificial slate or concrete equivalent roof tiles -<br>blue/grey     |  |  |
| 06 | Verge detail - blue/grey                                              |  |  |
| 07 | Vertical louvered timber screens/posts to terrace                     |  |  |
| 80 | Square section powder coated rainwater goods - black                  |  |  |
| 09 | Vertical louvered timber screens/doors to carports                    |  |  |
| 10 | Composite/PVC windows and doors                                       |  |  |
| 11 | Profiled fibre cement facade material and handrail -<br>hessian       |  |  |

Profiled fibre cement facade material privacy screens with powder coated metal 'T' frame - hessian Grey/white brick with grey mortar

Smooth textured render - dark grey

Material

- Grey/white brick with colour match mortar
- Projecting header course grey/white brick grey mortar