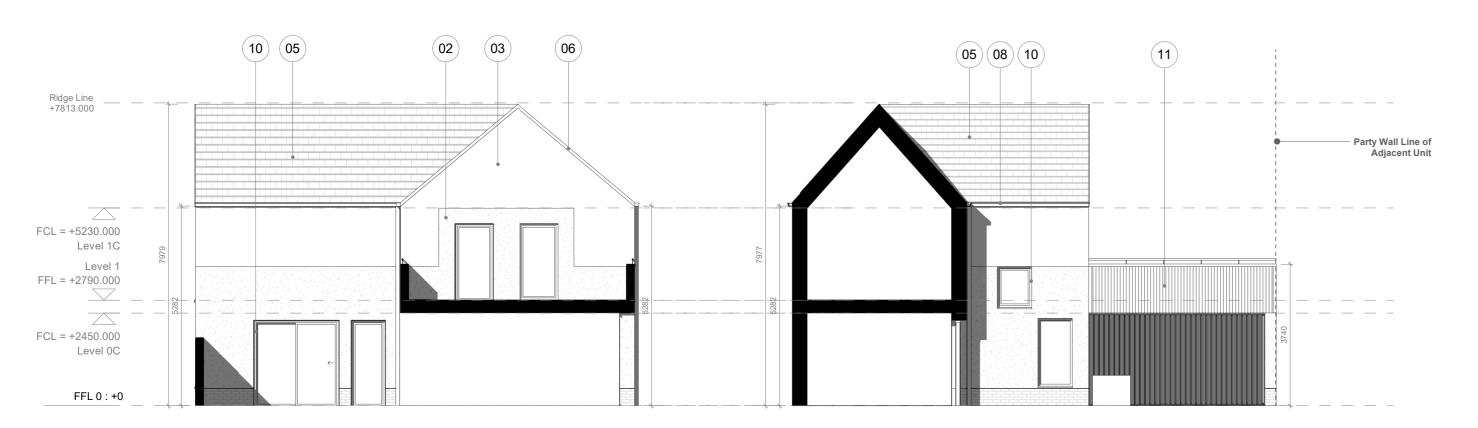

Courtyard House 3b5p\_Front Elevation\_V1c Handed

Courtyard House 3b5p\_External Rear Elevation\_V1c Handed

Courtyard House 3b5p\_Side Elevation\_V1c Handed

Courtyard House 3b5p\_Internal Rear Elevation\_V1c Handed

## Material Key

Stretcher bond brickwork - charcoal

| 02 | Rough textured render - white                                         |  |  |
|----|-----------------------------------------------------------------------|--|--|
| 03 | Smooth textured render - white                                        |  |  |
| 04 | Recessed entrance porches with white pre-cast concrete lining - white |  |  |
| 05 | Artificial slate or concrete equivalent roof tiles -<br>blue/grey     |  |  |
| 06 | Verge detail - blue/grey                                              |  |  |
| 07 | Vertical louvered timber screens/posts to terrace                     |  |  |
| 80 | Square section powder coated rainwater goods - black                  |  |  |
| 09 | Vertical louvered timber screens/doors to carports                    |  |  |
| 10 | Composite/PVC windows and doors                                       |  |  |
| 11 | Profiled fibre cement facade material and handrail -<br>hessian       |  |  |

Profiled fibre cement facade material privacy screens with powder coated metal 'T' frame - hessian Grey/white brick with grey mortar

Smooth textured render - dark grey

Material

- Grey/white brick with colour match mortar
- Projecting header course grey/white brick grey mortar